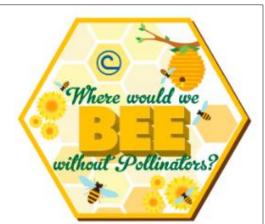

#### **Poster Contest**

Calling all local young artists in grades 4 through 9! It's time to break out the colored pencils and paint again for the Soil and Water Stewardship poster contest! The contest is open to all Pickaway County students (public, private, and home schooled) who are currently in grades 4 through 9.

"Where would we BEE without Pollinators" is the 2020 theme, as selected by the National Association of Conservation Districts. The purpose of the poster contest is to provide students with an opportunity to share their thoughts about soil, water, and related natural resource issues, and to express the importance of conservation. Pickaway SWCD can provide educational materials to introduce students to the theme of