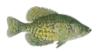

#### Black Crappie

2-4" fingerling- a sport fish; can grow 5-12", prefer more aquatic vegetation