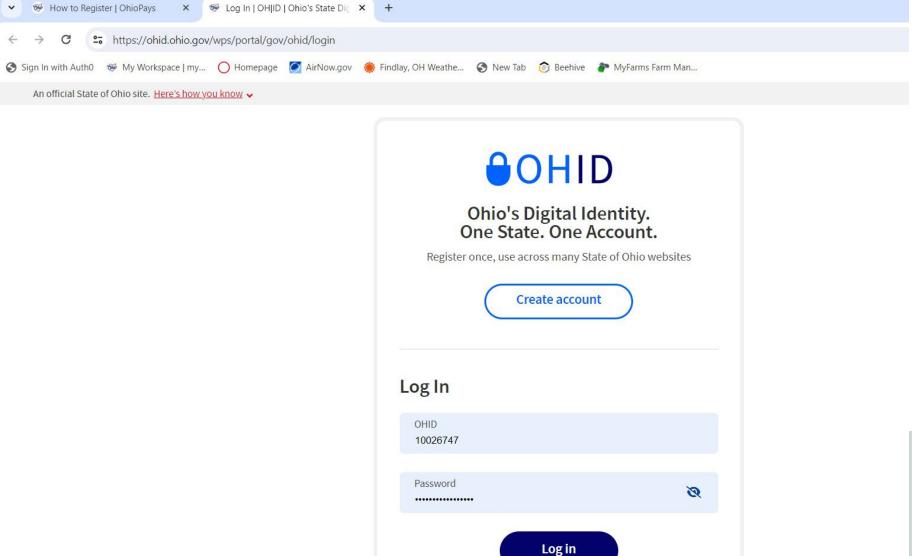

## **H2Ohio Participants & OhioPays**

- Obtain an "OH|ID" (If they already have an OH|ID for their "entity" they do not have to create a new one.
  - https://ohid.ohio.gov/wps/portal/gov/ohid/login
- Complete "OhioPays" Registration Process and obtain an OhioPays ID
  - https://ohiopays.ohio.gov/

## https://ohid.ohio.gov/wps/portal/gov/ohid/login