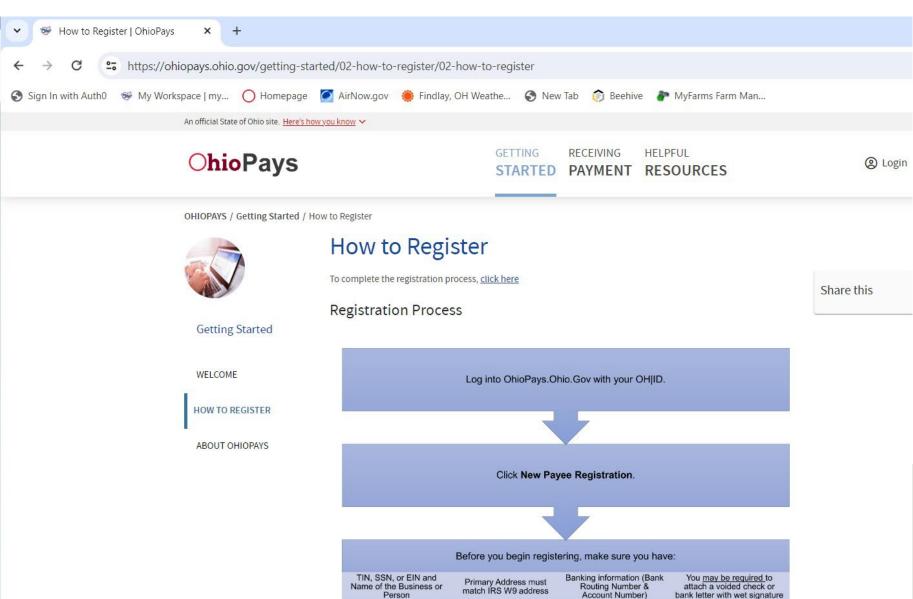

## https://ohiopays.ohio.gov/getting-started/02-how-to-register/02-how-to-register

### Before you begin registering, make sure you have:

TIN, SSN, or EIN and Name of the Business or Person

Primary Address must match IRS W9 address Banking information (Bank Routing Number & Account Number) You may be required to attach a voided check or bank letter with wet signature

- Complete "OhioPays" Registration Process and obtain an OhioPays ID
  - https://ohiopays.ohio.gov/
  - Select "How to Register"
  - Click on the "To complete the registration process, Click here" on the website.