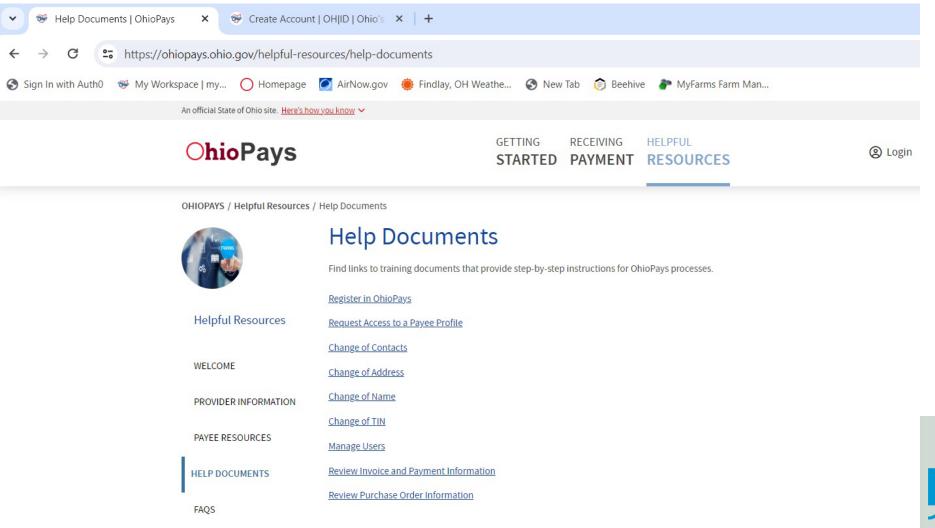

## https://ohiopays.ohio.gov/getting-started/02-how-to-register/02-how-to-register